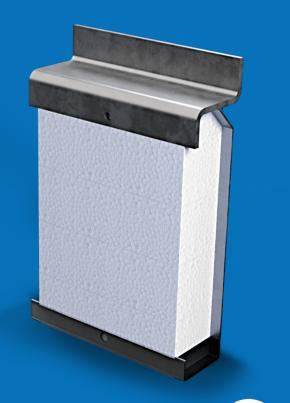

## noxifer

global bulding solutions

(1)Surface treatment: Electroplated zinc coating

Service loads: Those allowed in the

MA-01/02/03/04/05 & 06 models

1. Other surface treatment available under request.

System for supporting panels with the architectural bracket.
Compatibility with the MA-01,MA-02, MA-03,MA-04,MA-05 and MA-06.
Versatile design and easy to place in the mould

## Recess Architectural bracket CMA-01

www.noxifer.com

Recess's location in the mould can be made in two different ways:

- a) By welding item to the panel's reinforcement.
- b) By screwing item to support using threads M8.