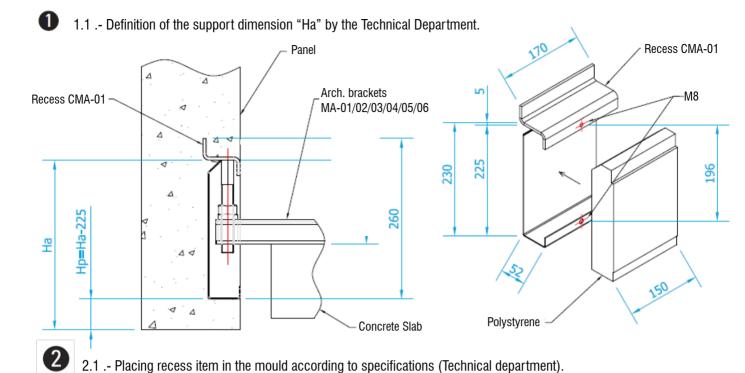

## Recess Architectural bracket CMA-01

www.noxifer.com

Recess's location in the mould can be made in two different ways:

- a) By welding item to the panel's reinforcement.
- b) By screwing item to support using threads M8.

In order to continue the assembly sequence all the steps above described must be successfully overcome.