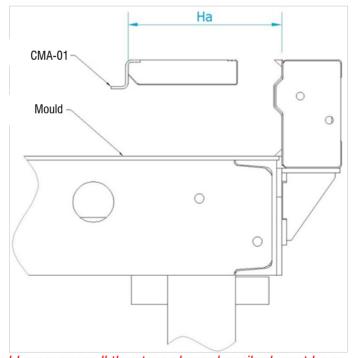

## Recess Architectural bracket CMA-01

www.noxifer.com

Recess's location in the mould can be made in two different ways:

- a) By welding item to the panel's reinforcement.
- b) By screwing item to support using threads M8.