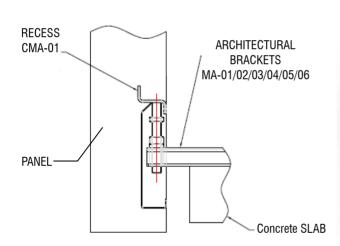

## noxifer

global bulding solutions

(1)Surface treatment: Electroplated zinc coating

Service loads: Those allowed in the

MA-01/02/03/04/05 & 06 models

1. Other surface treatment available under request.

System for supporting panels with the architectural bracket.
Compatibility with the MA-01,MA-02, MA-03,MA-04,MA-05 and MA-06.
Versatile design and easy to place in the mould

## Recess Architectural bracket CMA-01

www.noxifer.com

Recess's location in the mould can be made in two different ways:

- a) By welding item to the panel's reinforcement.
- b) By screwing item to support using threads M8.