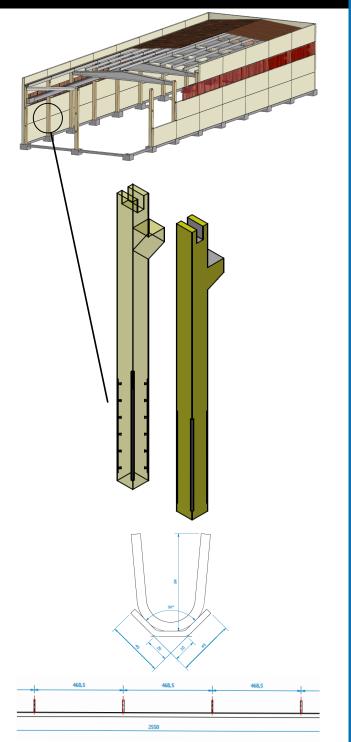

## Corner protector **PROXI**

www.noxifer.com

\*Possibility of manufacturing in different lengths

## Protection of the column's corner

Once the support is poured, check that the protector is aligned with the corner's support and it does not present any imperfection caused during the assemblage phase.