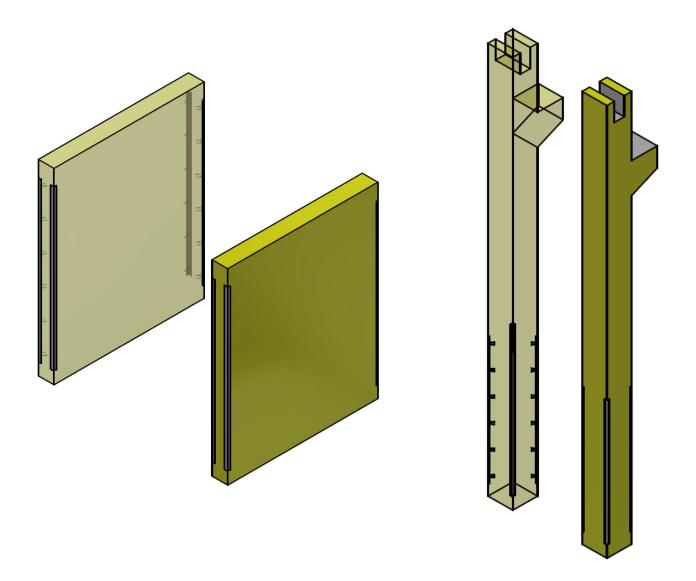

## Application examples of the corner protector.

## Protection of the panel's corner

## Protection of the column's corner

Once the support is poured, check that the protector is aligned with the corner's support and it does not present any imperfection caused during the assemblage phase.