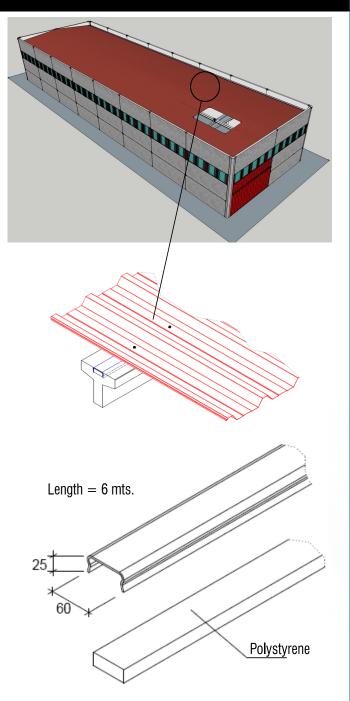

## Profile PCC-60

www.noxifer.com

Material: DX51D+Z

Surface treatment: Sendzimir Galvanized

Service load: 7kN/ml Concrete: ≥HA-35

| 5 | Profile for sheet roof | PCC-60 |
|---|------------------------|--------|
|   | Self-drilling screw    |        |

- 1.1.- Placement of the PCC profile + polystyrene previously in the factory.
- 1.2.- Place the sheet metal parts for the roof.
- 1.3.- Fixing the cover plates by self-drilling screws.

2.1.- Final check and assurance of tightening of self-tapping screws.