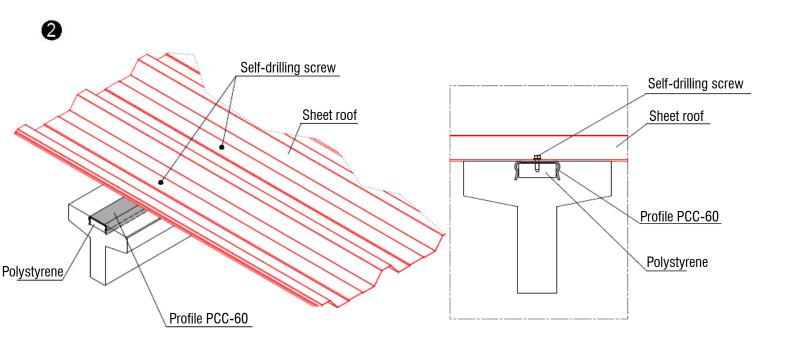

- 1.1.- Placement of the PCC profile + polystyrene previously in the factory.
- 1.2.- Place the sheet metal parts for the roof.
- 1.3.- Fixing the cover plates by self-drilling screws.

2.1.- Final check and assurance of tightening of self-tapping screws.

In order to continue the assembly sequence all the steps above described must be successfully overcome.