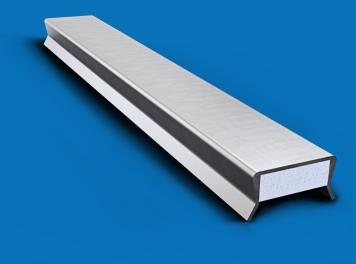

## Profile PCC-60

www.noxifer.com

Material: DX51D+Z

Surface treatment: Sendzimir Galvanized

Service load: 7kN/ml Concrete: ≥HA-35

| 5 | Profile for sheet roof | PCC-60 |
|---|------------------------|--------|
|   | Self-drilling screw    |        |