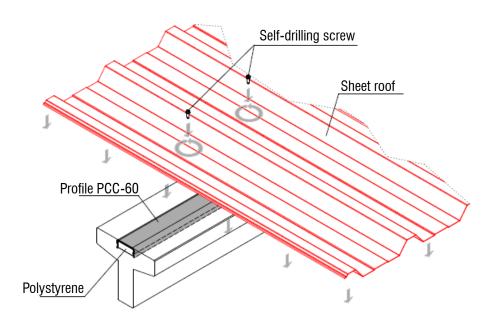

- 1.1.- Placement of the PCC profile + polystyrene previously in the factory.
- 1.2.- Place the sheet metal parts for the roof.
- 1.3.- Fixing the cover plates by self-drilling screws.

2.1.- Final check and assurance of tightening of self-tapping screws.

In order to continue the assembly sequence all the steps above described must be successfully overcome.