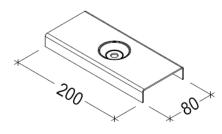

> Anchor BIG-80

www.noxifer.com

Material: Surface treatment: Service load: Concrete:

DX51D+Z Sendzimir Galvanized 190 kg per support point ≥HA-35

| 0 | Anchorage for joist                                      | BIG-80               |
|---|----------------------------------------------------------|----------------------|
|   | Threaded bar length 200 mm<br>Threaded bar length 220 mm | VR10-200<br>VR10-220 |
|   | Threaded coupler M10                                     | C10-60               |
| 0 | Nut M10                                                  | M10                  |