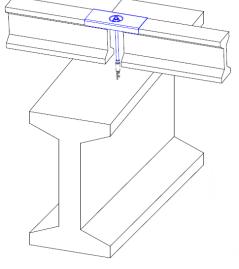

Anchorage for anti-rolling continuous concrete joists placed on a prefabricated concrete structural element. Assembled with C10-60 threaded coupler, VR10 threaded bar, M10 washer, M10 Glower washer and M10 nut.

> Anchor BIG-80

www.noxifer.com

Material: Surface treatment: Service load: Concrete:

DX51D+Z Sendzimir Galvanized 190 kg per support point ≥HA-35

| 0 | Anchorage for joist                                      | BIG-80               |
|---|----------------------------------------------------------|----------------------|
|   | Threaded bar length 200 mm<br>Threaded bar length 220 mm | VR10-200<br>VR10-220 |
|   | Threaded coupler M10                                     | C10-60               |
| 0 | Nut M10                                                  | M10                  |