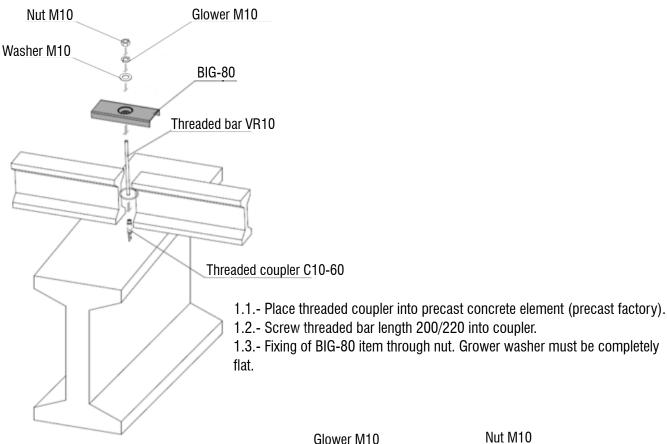

Anchorage for anti-rolling continuous concrete joists placed on a prefabricated concrete structural element. Assembled with C10-60 threaded coupler, VR10 threaded bar, M10 washer, M10 Glower washer and M10 nut.

> Anchor BIG-80

www.noxifer.com

Material: Surface treatment: Service load: Concrete:

DX51D+Z Sendzimir Galvanized 190 kg per support point ≥HA-35

| 0 | Anchorage for joist                                      | BIG-80               |
|---|----------------------------------------------------------|----------------------|
|   | Threaded bar length 200 mm<br>Threaded bar length 220 mm | VR10-200<br>VR10-220 |
|   | Threaded coupler M10                                     | C10-60               |
| 0 | Nut M10                                                  | M10                  |

## **INSTRUCTIONS FOR USE**

2.1.- Final checking of process. Nut strongly tightened.

In order to continue the assembly sequence all the steps above described must be successfully overcome

Camí de Barberà, parc. 21 43424 Sarral (Tarragona) España Tel. 977 890 510 info@noxifer.com www.noxifer.com