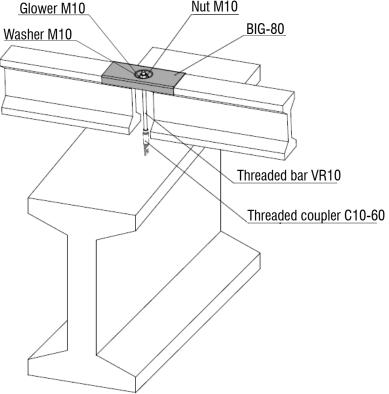

Anchorage for anti-rolling continuous concrete joists placed on a prefabricated concrete structural element. Assembled with C10-60 threaded coupler, VR10 threaded bar, M10 washer, M10 Glower washer and M10 nut.

> Anchor BIG-80

www.noxifer.com

Material: Surface treatment: Service load: Concrete:

DX51D+Z Sendzimir Galvanized 190 kg per support point ≥HA-35

| 0 | Anchorage for joist                                      | BIG-80               |
|---|----------------------------------------------------------|----------------------|
|   | Threaded bar length 200 mm<br>Threaded bar length 220 mm | VR10-200<br>VR10-220 |
|   | Threaded coupler M10                                     | C10-60               |
| 0 | Nut M10                                                  | M10                  |