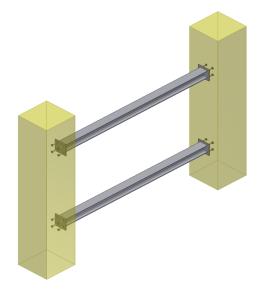

## Examples of use of the PBA anchor plates

Example of connection between precast concrete column and a steel beam

Example of connection between the foundation and a steel column

Example of the connection between precast concrete columns and panels