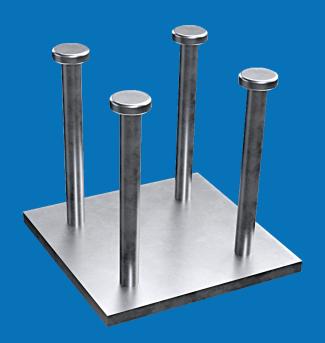

| Code | Description  |
|------|--------------|
| PBA  | Anchor plate |

There is a big variety of PBA models combining the base dimensions and types of shear connectors. It is recommended to check the catalogue in order to select the most appropriated anchor plate

> Surface coating Surface coating Electroplated zinc coating Hot-dip galvanized Depending on the model

PBA anchor plates are elements designed for connecting structural elements by means of welding.

## Anchor plate PBA

www.noxifer.com