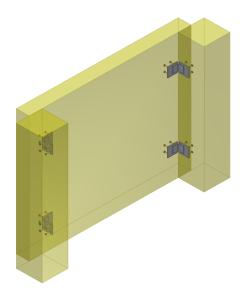

## Examples of use of the PBA anchor plates

Example of connection between precast concrete column and a steel beam

Example of connection between the foundation and a steel column

Example of the connection between precast concrete columns and panels