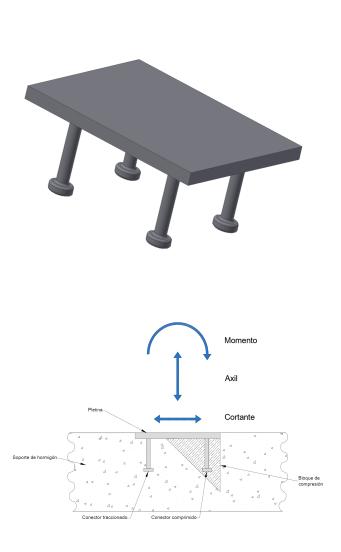

| Code | Description  |
|------|--------------|
| PBA  | Anchor plate |

There is a big variety of PBA models combining the base dimensions and types of shear connectors. It is recommended to check the catalogue in order to select the most appropriated anchor plate

> Surface coating Surface coating Electroplated zinc coating Hot-dip galvanized Depending on the model

PBA anchor plates are elements designed for connecting structural elements by means of welding.

## Anchor plate PBA

www.noxifer.com